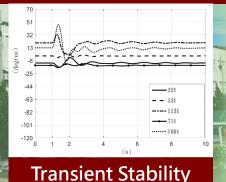

## The research fields:

- The effects of a new PV plant or energy storage system on Taiwan power system
  - Power flow of the power system for N-0 and N-1 cases
  - Voltage spread of buses (<3%)</li>
  - Short current
  - Transient stability
  - Total harmonic distortion
- High/Low Voltage Ride
- On-grid renewable energy system
- Islanding detection technique