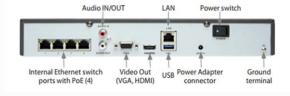

This recorder connect and communicate via HDMI port, lan port. Once the manually set Ip for each cameras connect to recorder. Recorder processor support 10/1000 Base T Ethernet which have high speed communication using TCP/IP.